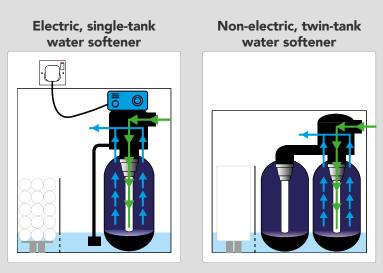

### NON-ELECTRIC Twin-tank system

Pioneering twin-tank system guarantees continuous soft water, even under the most demanding conditions.

CONTINUOUS

SOFT WATER

From the manufacturer who pioneered the first twin-tank water softener.

# WHY ARE TWO TANKS Better than one?

The water level needs to be lowered so the block is only slightly submerged. Most water softeners only have one tank connected to a computerised or mechanical timer. The timer controls when the regeneration process should take place, usually at night.

Water softeners with two tanks are more efficient because they regenerate when needed - and not when the timer dictates. Installing a two tank water softener is the only way to guarantee a non-interrupted supply of soft water.