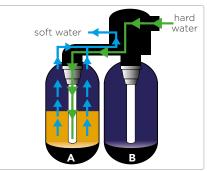

Tank A in stand-by, ready to be used. Tank B is softening the water.

**Tank A** is softening the water. **Tank B** is full of limescale minerals and is going through regeneration.

Tank A is softening the water. Tank B in stand-by, ready to be used.