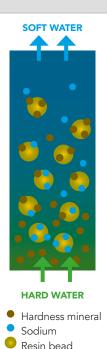

# SO HOW DOES The infinity ultra Work?

grade resin beads.
As hard water, from your mains supply, passes through the resin beads, calcium and magnesium

The Infinity Ultra Water Softener

has two tanks filled with tiny, food

- minerals stick to the resin beads.
  This turns the water 'soft' a process called 'ion exchange'.
  Once the tank of resin beads is
- Once the tank of resin beads is full of calcium and magnesium minerals it is cleaned with salt water which is then flushed down the drain.
- The resin beads are then rinsed with soft water to ensure there are no traces of salt.
- The water softener is now ready to continue softening the hard water.