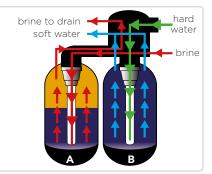

# WHY ARE TWO TANKS Better than one?

The water level needs to be lowered so the block is only slightly submerged. Most water softeners only have one tank connected to a computerised or mechanical timer. The timer controls when the regeneration process should take place, usually at night.

Water softeners with two tanks are more efficient because they regenerate when needed - and not when the timer dictates. Installing a two tank water softener is the only way to guarantee a non-interrupted supply of soft water.

Tank A in stand-by, ready to be used. Tank B is softening the water.

**Tank A** is softening the water. **Tank B** is full of limescale minerals and is going through regeneration.

Tank A is softening the water. Tank B in stand-by, ready to be used.

Tank A is full of limescale minerals and is going through regeneration. Tank B is softening the water.