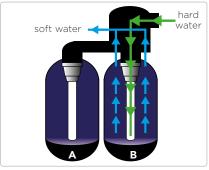

# SO HOW DOES The infinity ultra Work?

grade resin beads.
As hard water, from your mains supply, passes through the resin beads, calcium and magnesium

The Infinity Ultra Water Softener

has two tanks filled with tiny, food

- minerals stick to the resin beads.
  This turns the water 'soft' a process called 'ion exchange'.
  Once the tank of resin beads is
- Once the tank of resin beads is full of calcium and magnesium minerals it is cleaned with salt water which is then flushed down the drain.
- The resin beads are then rinsed with soft water to ensure there are no traces of salt.
- The water softener is now ready to continue softening the hard water.