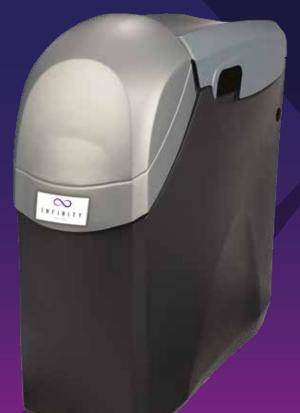

# HIGH PERFORMANCE

LARGE CAPACITY WATER SOFTENER

## TAKE ACTION TODAY WITH THE INFINITY ULTRA

These minerals then cause limescale and damage throughout your property.

Very hard water

Hard water

Soft war

| Dimensions        |                    | System             |             |
|-------------------|--------------------|--------------------|-------------|
| Size (w x d x h)  | 290 x 689 x 691 mm | Operating Pressure | 1.0/8.6 bar |
| Performance       |                    | Regeneration       |             |
| Minimum Flow      | 1.1 L/min          | Time               | 11 minutes  |
| Maximum Peak Flow | 45.4 L/min         | Volume             | 26.5 litres |