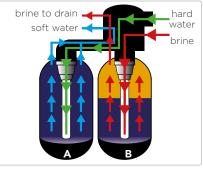

Tank A in stand-by, ready to be used. Tank B is softening the water.

**Tank A** is softening the water. **Tank B** is full of limescale minerals and is going through regeneration.

Tank A is softening the water. Tank B in stand-by, ready to be used.

Tank A is full of limescale minerals and is going through regeneration. Tank B is softening the water.